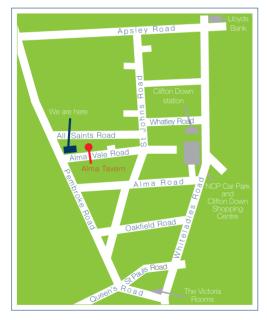

# auction

Wednesday, 26<sup>th</sup> September 2012 | 7 OOPM
All Saints Church, Pembroke Road, Clifton

All Saints Church, Pembroke Road, Clifton Wednesday, 26th September 2012 | 7.00™ SEPTEMBER 2012

12

17