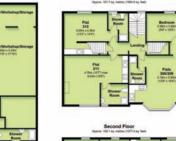

SOLICITORS Mr Mark Griffiths, Henriques Griffiths
Tel: 0117 909 4000.

VIEWING:

EVERY WEDNESDAY 10.30 - 11.15AM

VIEW FULL DETAILS http://www.hollismorgan.co.uk/property/23713057/result\_auction

Top Floor Flat
Approx. 44.4 sq. metres (478.3 sq. feet)

Bathroom
2.15m x 2.05m
(77 x 675)
Hall
Room
4.85m x 4.0:

Freehold And 3 Flats, 38, St. Pauls Road, Clifton, Bristol BS8 1LR