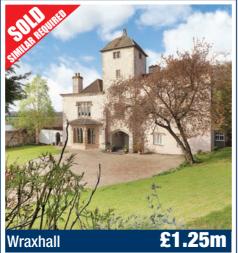

#### **LOT 16 – Guide Price: £400,000+++**

Manor Farm House, Northwick Road, Bristol, South Glos BS35 4HE Delightful countryside property in need of renovation to re-create the quintessential Gloucestershire Farm House

#### Now in need of Modernisation

Manor Farm is a period house of some character (circa 2,744 sq ft) with natural stone and rendered elevations and a tiled roof standing well back from the road in its own secluded garden.

#### The Opportunity

This house presents a unique opportunity to acquire a very spacious family home of character which, with a little imagination and some up-grading, could become a quintessential Gloucestershire farmhouse. There is room to further extend the property, subject to any necessary planning and other consents thus providing the purchaser with a very large country house in a rural setting in a most convenient and accessible location.