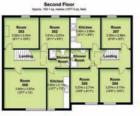

SOLICITORS Mr Mark Griffiths, Henriques Griffiths
Tel: 0117 909 4000.

VIEWING:

EVERY WEDNESDAY 10.30 - 11.15AM

VIEW FULL DETAILS http://www.hollismorgan.co.uk/property/23713057/result\_auction

Top Floor Flat
Approx. 44.4 sq. metres (478.3 sq. feet)

Bathroom
2.15m x 2.05m
(77 x 675)
Hall
Room
4.85m x 4.0:

Freehold And 3 Flats, 38, St. Pauls Road, Clifton, Bristol BS8 1LR