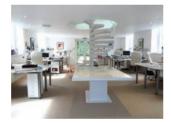

#### Prime development opportunity

A detached non listed Church Building believed to date from circa 1875 set in 0.335 Acres. The church has been vacant since September 2010 when the congregation moved to St Nicholas Church, Nore Road. This large non listed church building is offered with no planning permission and we are not aware of any plans having been submitted in the past. There is a wide range of possibilities including residential development (subject to gaining the necessary planning permissions) where it could be converted to either 2 stunning family houses, 4-6 town houses or alternatively a scheme with 8-12 flats. In addition to this there is scope for circa. 15 off street parking spaces. Alternatively the building would make an excellent Crèche, Day Nursery or similar scheme subject to gaining change of use.