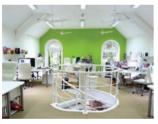

#### A traditional village chapel

Located in the beautiful Chew Valley, Hope Chapel, erected 1874, is set well back from Chew Magna High Street, with recessed parking and has an imposing stone built gabled front elevation with the ubiquitous fan shaped windows providing light from the west.

In recent years the property has been imaginatively converted into contemporary offices with large open, extremely light, work areas with separate conference rooms and excellent facilities. Planning Permission has now been granted to convert the property into three residential units which will provide, much demanded, accommodation of a manageable size and price in this prestigious village. A building of this stature, however, with the traditional ambiance of an historic building, is always open to a possible number of alternative uses, subject to obtaining any necessary consents.