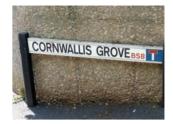

#### A rare opportunity

An allocated off street parking space set within the luxurious Grove House development. The space is approximately 4.5m x 2.5m and is located immediately next to the entrance leading to Cornwallis Grove.

Cornwallis Grove is located a few hundred yards from Regent Street in Clifton Village, with its eclectic range of boutiques, wine bars, restaurants and shops and independent retailers.

**SOLICITORS** Kate Langton. TLT Solicitors,