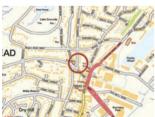

## The Lodge House, 1 Woodhill Road, Portishead BS20 7ET

#### Prime opportunity

The Lodge House is a Grade II listed former toll house constructed in the early 20th Century to serve the Lake Grounds area. Set in 0.066 acres it is now requiring full renovation but has the potential to make a fine home on one of the most sought after roads in Portishead.

## The Church Building, Woodhill Road, Portishead BS20 7ET

#### Prime development opportunity

A detached non listed Church Building believed to date from circa 1875 set in 0.335 Acres. The church has been vacant since September 2010 when the congregation moved to St Nicholas Church, Nore Road. This large non listed church building is offered with no planning permission and we are not aware of any plans having been submitted in the past. There is a wide range of possibilities including residential development (subject to gaining the necessary planning permissions) where it could be converted to either 2 stunning family houses, 4-6 town houses or alternatively a scheme with 8-12 flats. In addition to this there is scope for circa. 15 off street parking spaces. Alternatively the building would make an excellent Crèche, Day Nursery or similar scheme subject to gaining change of use.