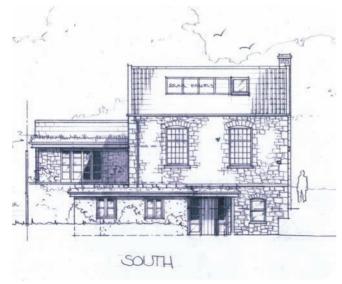

#### The Chapel, Tickenham Hill, BS21 6SH

#### 'Grand Designs'

#### The Opportunity

This is an unique opportunity to acquire a fine and historic stone built chapel with ecclesiastical origins providing that desirable and not easily found opportunity – a large open space in which to create a spectacular home to your own specification. The building stands well above the road and has imposing arched windows and two existing floors to create ideal living accommodation. Located on the southern slopes of Tickenham Hill and set in its own grounds the property has glimpses through trees in the Rousseau style to the open countryside beyond. In addition there is a large garden shed, a lean-to and a garage on the site as part of the main redevelopment scheme.

#### **Planning Permission**

Full planning permission granted for conversion and extension of disused Chapel and outbuildings into private dwelling and workspace. The planning will result in a two storey, three bedroom family home with a separate live/work space. APPLICATION: 12/P/0174/F.