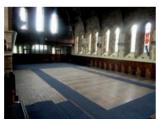

#### Prime development opportunity

A detached non listed Church Building believed to date from circa 1875 set in 0.335 Acres. The church has been vacant since September 2010 when the congregation moved to St Nicholas Church, Nore Road. This large non listed church building is offered with no planning permission and we are not aware of any plans having been submitted in the past. There is a wide range of possibilities including residential development (subject to gaining the necessary planning permissions) where it could be converted to either 2 stunning family houses, 4-6 town houses or alternatively a scheme with 8-12 flats. In addition to this there is scope for circa. 15 off street parking spaces. Alternatively the building would make an excellent Crèche, Day Nursery or similar scheme subject to gaining change of use.