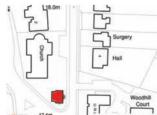

## The Lodge House, 1 Woodhill Road, Portishead BS20 7ET

#### Prime opportunity

The Lodge House is a Grade II listed former toll house constructed in the early 20th Century to serve the Lake Grounds area. Set in 0.066 acres it is now requiring full renovation but has the potential to make a fine home on one of the most sought after roads in Portishead.

## The Church Building, Woodhill Road, Portishead BS20 7ET

#### Prime development opportunity

A detached non listed Church Building believed to date from circa 1875 set in 0.335 Acres. The church has been vacant since September 2010 when the congregation moved to St Nicholas Church, Nore Road. This large non listed church building is offered with no planning permission and we are not aware of any plans having been submitted in the past. There is a wide range of possibilities including residential development (subject to gaining the necessary planning permissions) where it could be converted to either 2 stunning family houses, 4-6 town houses or alternatively a scheme with 8-12 flats. In addition to this there is scope for circa. 15 off street parking spaces. Alternatively the building would make an excellent Crèche, Day Nursery or similar scheme subject to gaining change of use.