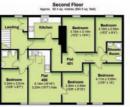

SOLICITORS Philip Collis TLT LLP,

Tel: 0117 917 7977. e: philip.collis@tltsolicitors.com

VIEWING:

VIEW FULL DETAILS http://www.hollismorgan.co.uk/property/23582237/result\_auction

259-261 Avonmouth Road, Avonmouth, Bristol BS11 9EN

#### High yielding receivership sale

A large period building arranged as multiple bedsits/ studios capable of producing up to £29,000 per annum. The property provides low cost accommodation for both local workers and long term tenants with a combination of self contained units and bedrooms with communal kitchen and bathrooms.

#### **Annual Income**

\*\*\* PARTIALLY LET \*\*\*\* Currently producing £27,840 per annum. Please refer to schedule of accommodation and tenants on our website.

#### SPECIAL VIEWING ARRANGEMENTS

Viewings will be conducted for Lots 3, 4, 5 and 6 together, commencing 22nd August. We would be grateful if you could arrive promptly at 14:00 at 10 Gloucester Road from where interested parties will be lead to view all four properties – on this occasion there will be no alternative viewing times.

SOLICITORS Philip Collis TLT LLP,

Tel: 0117 917 7977. e: philip.collis@tltsolicitors.com