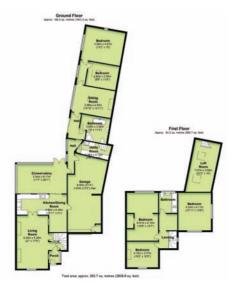

#### **LOT 16 – Guide Price: £400,000+++**

Manor Farm House, Northwick Road, Bristol, South Glos BS35 4HE Delightful countryside property in need of renovation to re-create the quintessential Gloucestershire Farm House

Solve your decorating dilemma at 16 Princess Victoria Street Bristol BS8 4BP

**VIEW FULL DETAILS** http://www.hollismorgan.co.uk/property/23711938/result\_auction

Manor Farm House, Northwick Road, Pilning, South Gloucestershire, BS35 4HE

#### Now in need of Modernisation

Manor Farm is a period house of some character (circa 2,744 sq ft) with natural stone and rendered elevations and a tiled roof standing well back from the road in its own secluded garden.

#### The Opportunity

This house presents a unique opportunity to acquire a very spacious family home of character which, with a little imagination and some up-grading, could become a quintessential Gloucestershire farmhouse. There is room to further extend the property, subject to any necessary planning and other consents thus providing the purchaser with a very large country house in a rural setting in a most convenient and accessible location.

**SOLICITORS** Lorraine D. Stacey, Stanger Stacey and Mason (Solicitors).

Tel: 01993 776491.

VIEWING:

**EVERY WEDNESDAY 1600-1645** 

Total area: approx. 255.0 sq. metres (2744.4 sq. feet)

VIEW FULL DETAILS http://www.hollismorgan.co.uk/property/23568368/result\_auction