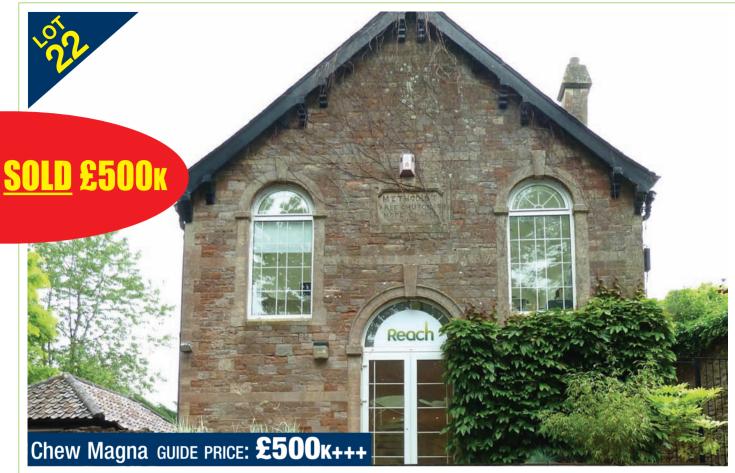

#### **LOT 22 - Guide Price: £500,000+++**

35 Hope Chapel, Battle Lane, Chew Magna, Bath, N E Somerset BS40 8PS Luxuriously appointed detached Church building currently used as offices but with full planning to convert into three stylish residential homes.

#### Hope Chapel. Battle Lane, Chew Magna BS40 8BS

#### A traditional village chapel

Located in the beautiful Chew Valley, Hope Chapel, erected 1874, is set well back from Chew Magna High Street, with recessed parking and has an imposing stone built gabled front elevation with the ubiquitous fan shaped windows providing light from the west.

In recent years the property has been imaginatively converted into contemporary offices with large open, extremely light, work areas with separate conference rooms and excellent facilities. Planning Permission has now been granted to convert the property into three residential units which will provide, much demanded, accommodation of a manageable size and price in this prestigious village. A building of this stature, however, with the traditional ambiance of an historic building, is always open to a possible number of alternative uses, subject to obtaining any necessary consents.

SOLICITORS Justyn McIlhenney, Temple Bright LLP. Tel: 0117 920 0056. Email: justyn.mcIlhenney@templebright.com

VIEWING:

BY APPOINTMENT

EPC: LOT 5

**MAXIMISING YOUR PROFIT!** 

www.eigroup.co.uk

Call now for instant access! 0800 298 4747