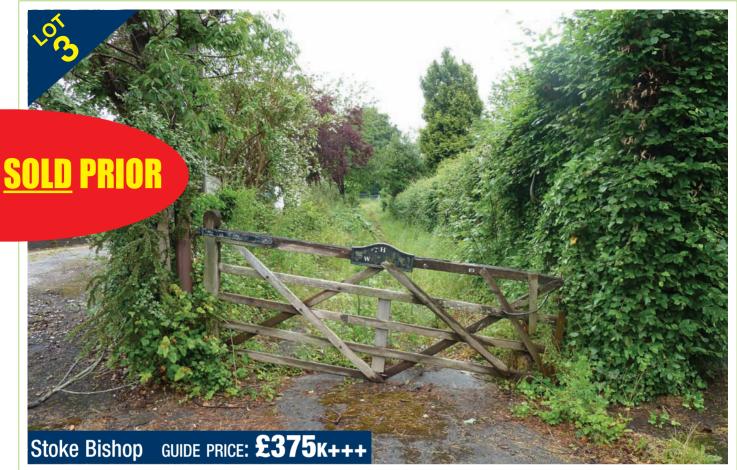

#### **LOT 3 – Guide Price: £375,000+++**

The Warren, 75 Sea Mills Lane, Stoke Bishop, Bristol BS9 1DR Large plot with full planning for 3 detached dwellings with separate garages in highly desirable residential area.

The Warren: Land to the rear of 75 Sea Mills Lane, Stoke Bishop, Bristol BS9 1DR

#### Prime site - ready to build

#### The Plot

Three exclusive building plots with full planning for four bedroom detached dwellings, in a prime residential area of Bristol.

#### **Planning Permission**

Full planning consent was granted subject to conditions on the 13th October 2005, for the erection of three detached dwellings and separate garages.

REFERENCE: 05/02999/F.