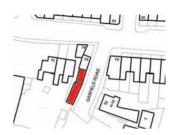

#### **LOT 19 - Guide Price: £70,000+++**

Unit 3 Garfield Road & 80c Bell Hill Road, St George, Bristol BS5 7LU Two single storey units with long term potential to redevelop - current potential income £10,500.