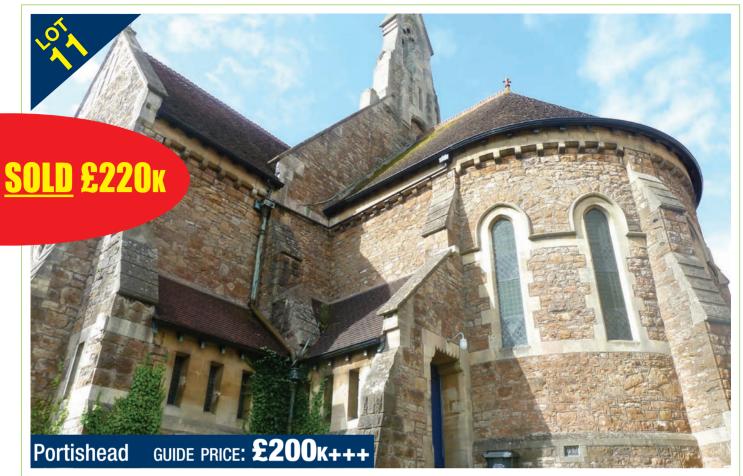

#### **LOT 11 - Guide Price: £200,000+++**

The Church Building, Woodhill Road, Portishead, N Somerset BS20 7ET Highly impressive substantial church building built in the 1850's. Offers a variety of uses subject to gaining PP.

## The Church Building, Woodhill Road, Portishead BS20 7ET

#### Prime development opportunity

A detached non listed Church Building believed to date from circa 1875 set in 0.335 Acres. The church has been vacant since September 2010 when the congregation moved to St Nicholas Church, Nore Road. This large non listed church building is offered with no planning permission and we are not aware of any plans having been submitted in the past. There is a wide range of possibilities including residential development (subject to gaining the necessary planning permissions) where it could be converted to either 2 stunning family houses, 4-6 town houses or alternatively a scheme with 8-12 flats. In addition to this there is scope for circa. 15 off street parking spaces. Alternatively the building would make an excellent Crèche, Day Nursery or similar scheme subject to gaining change of use.