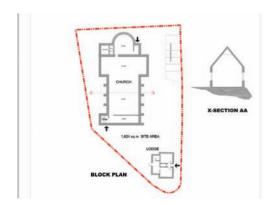

#### The Chapel, Tickenham Hill, BS21 6SH

#### 'Grand Designs'

#### The Opportunity

This is an unique opportunity to acquire a fine and historic stone built chapel with ecclesiastical origins providing that desirable and not easily found opportunity – a large open space in which to create a spectacular home to your own specification. The building stands well above the road and has imposing arched windows and two existing floors to create ideal living accommodation. Located on the southern slopes of Tickenham Hill and set in its own grounds the property has glimpses through trees in the Rousseau style to the open countryside beyond. In addition there is a large garden shed, a lean-to and a garage on the site as part of the main redevelopment scheme.

#### **Planning Permission**

Full planning permission granted for conversion and extension of disused Chapel and outbuildings into private dwelling and workspace. The planning will result in a two storey, three bedroom family home with a separate live/work space. APPLICATION: 12/P/0174/F.