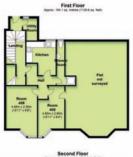

SOLICITORS Mr Mark Griffiths, Henriques Griffiths
Tel: 0117 909 4000.

VIEWING:

EVERY WEDNESDAY 10.30 - 11.15AM

VIEW FULL DETAILS http://www.hollismorgan.co.uk/property/23713057/result\_auction

Top Floor Flat
Approx. 44.4 sq. metres (478.3 sq. feet)

Bathroom
2.15m x 2.05m
(77 x 675)
Hall
Room
4.85m x 4.0:

Freehold And 3 Flats, 38, St. Pauls Road, Clifton, Bristol BS8 1LR

FIRST FLOOR

# GROUND FLOOR