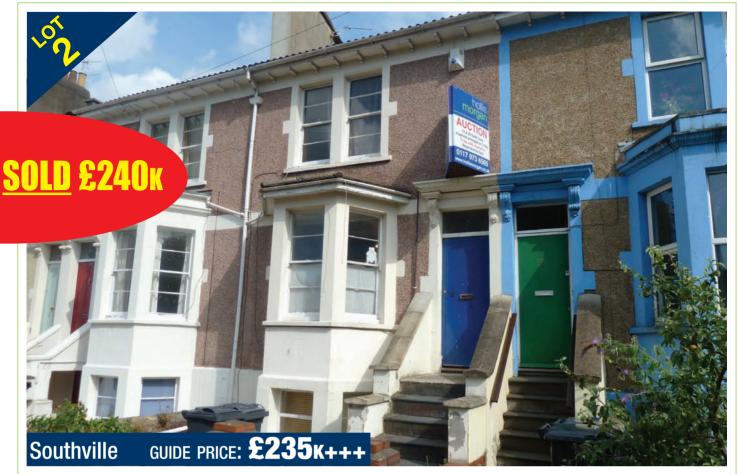

#### Lot 2 - Guide Price: £235.000+++

Freehold x 3 Flats, 23 Dean Lane, Southville, Bristol BS3 1DB Repossession sale: Victorian property split into 3 flats, with rear garden and garage.

#### Receivership sale

#### The Property

A Freehold Victorian mid terrace investment property arranged as three self contained flats over four floors comprising: a two bedroom garden level flat with sole use of the rear garden and outside store; a one bedroom hall floor flat; and a one bedroom first floor flat with additional top floor loft/reception room. Please refer to floor plans for layout but each flat has open plan living spaces with modern kitchens and bathrooms - now in need of some basic cosmetic attention.