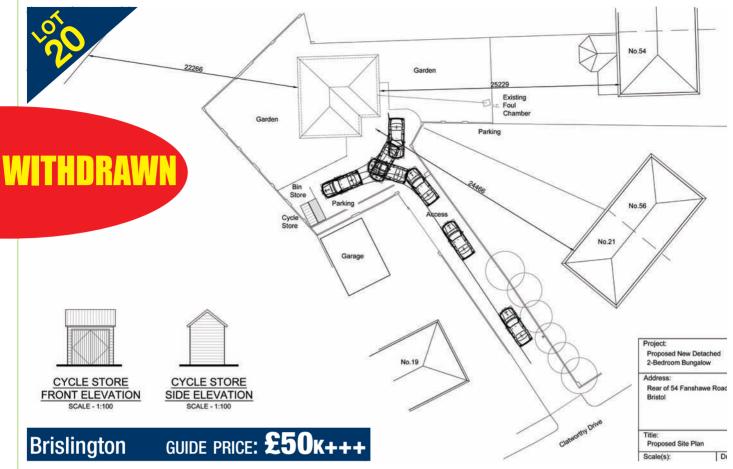

#### **LOT 20 – Guide Price: £50,000+++**

33 Land to the rear of 54 Fanshawe Road, Hengrove, Bristol BS14 9RY A generously proportioned plot with full planning to erect a detached single dwelling.

#### Land to the rear of 54 Fanshawe Road, Hengrove, Bristol BS14 9RY

#### The Plot

A generously proportioned plot to the rear of 54 Fanshawe Road with independent access via Clatworthy Drive. The plot has currently got a detached garage and large workshop which could offer a short term income prior to development commencing.

#### **Planning Permission**

Full planning has been granted to demolish the existing buildings and erect a detached single dwelling.

APPLICATION NO: 11/04123/F; TYPE OF APPLICATION: Full Planning; DESCRIPTION OF DEVELOPMENT: Proposed single dwelling to rear of existing property; COMMITTEE/DELEGATION DATE: 13.12.11; DECISION: GRANTED subject to condition(s). All planning information is available to download with the online legal pack.