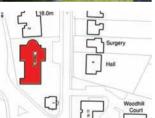

## The Lodge House, 1 Woodhill Road, Portishead BS20 7ET

#### Prime opportunity

The Lodge House is a Grade II listed former toll house constructed in the early 20th Century to serve the Lake Grounds area. Set in 0.066 acres it is now requiring full renovation but has the potential to make a fine home on one of the most sought after roads in Portishead.