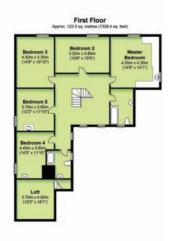

#### The Property

A Freehold Victorian mid terrace investment property arranged as three self contained flats over four floors - comprising: a two bedroom garden level flat with sole use of the rear garden and garage; a one bedroom hall floor flat; One bedroom first floor flat with additional top floor loft/reception room. Please refer to floor plans for layout but each flat has open plan living spaces with modern kitchens and bathrooms – now in need of some basic cosmetic attention.

#### **Estimated Values**

We would suggest the estimated value of each individual apartment in good decorative order is (dependant on gaining separate leases):

#### POTENTIAL INCOME/VALUES

| TOTAL                | £22,200pa              | £385.000                |  |
|----------------------|------------------------|-------------------------|--|
| Top floor maisonette | £675 pcm               | £125,000                |  |
| Gall floor flat      | £525 pcm               | £110,000                |  |
| Garden Flat          | £650 pcm               | £150,000                |  |
|                      | POTENTIL RENTAL INCOME | ESTIMATED RE-SALE VALUE |  |