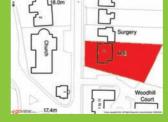

## The Lodge House, 1 Woodhill Road, Portishead BS20 7ET

#### Prime opportunity

The Lodge House is a Grade II listed former toll house constructed in the early 20th Century to serve the Lake Grounds area. Set in 0.066 acres it is now requiring full renovation but has the potential to make a fine home on one of the most sought after roads in Portishead.

## The Church Building, Woodhill Road, Portishead BS20 7ET

#### Prime development opportunity

A detached non listed Church Building believed to date from circa 1875 set in 0.335 Acres. The church has been vacant since September 2010 when the congregation moved to St Nicholas Church, Nore Road. This large non listed church building is offered with no planning permission and we are not aware of any plans having been submitted in the past. There is a wide range of possibilities including residential development (subject to gaining the necessary planning permissions) where it could be converted to either 2 stunning family houses, 4-6 town houses or alternatively a scheme with 8-12 flats. In addition to this there is scope for circa. 15 off street parking spaces. Alternatively the building would make an excellent Crèche, Day Nursery or similar scheme subject to gaining change of use.