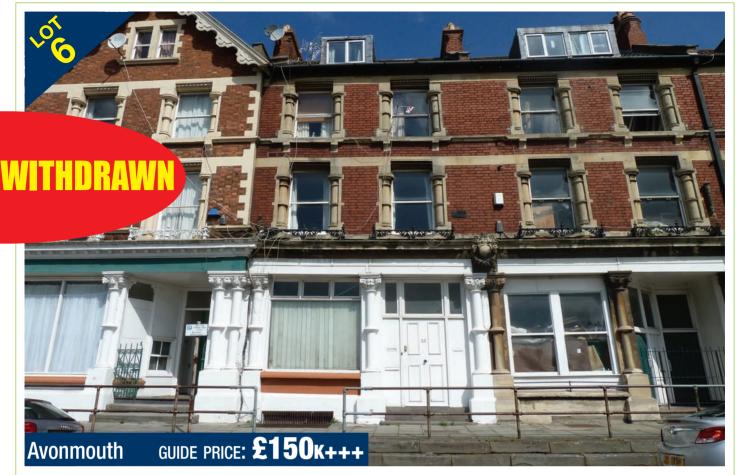

#### LOT 6 - Guide Price: £150,000+++

22, Gloucester Road, Avonmouth, Bristol BS11 9ED A large period property currently arranged as an HMO with 12 bedsit/ studio apartments. \*\*\*POSTPONED\*\*

#### High yielding receivership sale

A large period building arranged as multiple bedsits/ studios capable of producing up to £40,000 per annum. The property provides low cost accommodation for both local workers and long term tenants with a combination of self contained units and bedrooms with communal kitchen and bathrooms.

#### **Current Annual Income**

\*\*\* PARTIALLY LET \*\*\* Producing £34,080 per annum.

Please refer to schedule of accommodation and tenants on our website.

#### SPECIAL VIEWING ARRANGEMENTS

Viewings will be conducted for Lots 3, 4, 5 and 6 together, commencing 22nd August. We would be grateful if you could arrive promptly at 14:00 at 10 Gloucester Road from where interested parties will be lead to view all four properties — on this occasion there will be no alternative viewing times.

SOLICITORS Philip Collis TLT LLP,

Tel: 0117 917 7977. e: philip.collis@tltsolicitors.com

VIEWING:

VIEW FULL DETAILS http://www.hollismorgan.co.uk/property/23582238/result\_auction

Total area: approx. 407.1 sq. metres (4382.2 sq. feet)