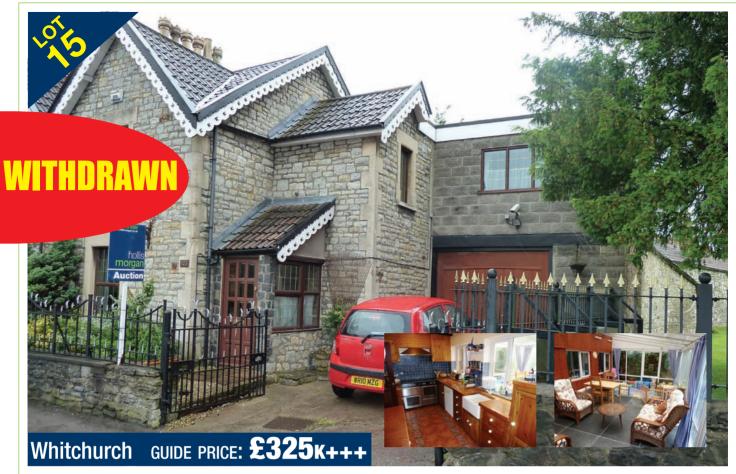

#### LOT 15 - Guide Price: £325.000+++

723 Wells Road, Whitchurch, Bristol, BS14 9HU Six Bedroom modern family home set on a generous plot in Whitchurch.

## 723 Wells Road, Whitchurch, Bristol BS14 9HU

#### A part of Whitchurch history

#### The property

A stone built semi detached Period House with three reception rooms, three bedrooms, a double garage, further off street parking and a private garden together with an adjoining self contained Barn Conversion providing an additional two bedrooms, ideal for use as a granny flat or teenage suite etc. This well modernised property forms part of the original, older village properties of Whitchurch village and the flexible accommodation provides for an ideal family home of character in a most convenient location.