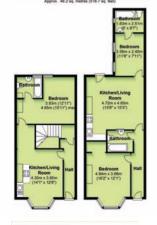

Bathroom
2.15m x 2.05m
(77 x 675)
Hall
Room
4.85m x 4.0:

Freehold And 3 Flats, 38, St. Pauls Road, Clifton, Bristol BS8 1LR

#### Investment/development/break-up

An imposing mid terrace Freehold investment property comprising the first floor balcony flat, second floor flat and top floor flat and one off street parking space – all to be offered for sale as one lot. The ground and basement level maisonette is in separate ownership and is NOT included in the sale.