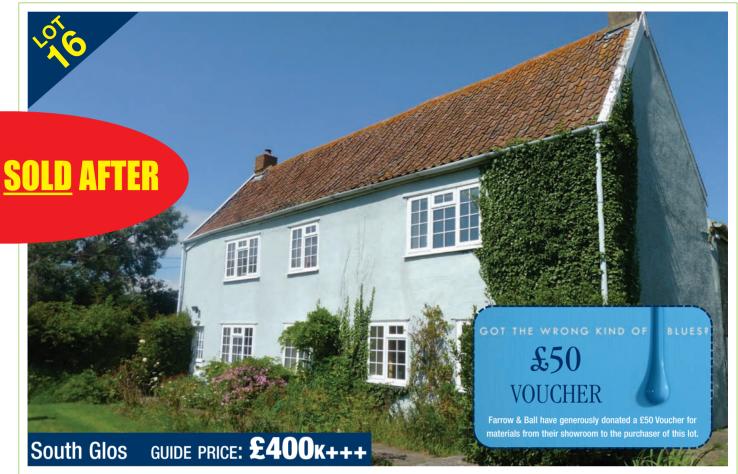

#### **LOT 16 – Guide Price: £400,000+++**

Manor Farm House, Northwick Road, Bristol, South Glos BS35 4HE Delightful countryside property in need of renovation to re-create the quintessential Gloucestershire Farm House

Solve your decorating dilemma at 16 Princess Victoria Street Bristol BS8 4BP

**VIEW FULL DETAILS** http://www.hollismorgan.co.uk/property/23711938/result\_auction

Manor Farm House, Northwick Road, Pilning, South Gloucestershire, BS35 4HE

#### Now in need of Modernisation

Manor Farm is a period house of some character (circa 2,744 sq ft) with natural stone and rendered elevations and a tiled roof standing well back from the road in its own secluded garden.

#### The Opportunity

This house presents a unique opportunity to acquire a very spacious family home of character which, with a little imagination and some up-grading, could become a quintessential Gloucestershire farmhouse. There is room to further extend the property, subject to any necessary planning and other consents thus providing the purchaser with a very large country house in a rural setting in a most convenient and accessible location.

**SOLICITORS** Lorraine D. Stacey, Stanger Stacey and Mason (Solicitors).

Tel: 01993 776491.

VIEWING:

**EVERY WEDNESDAY 1600-1645** 

Total area: approx. 255.0 sq. metres (2744.4 sq. feet)

VIEW FULL DETAILS http://www.hollismorgan.co.uk/property/23568368/result\_auction