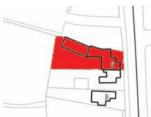

#### **LOT 16 – Guide Price: £400,000+++**

Manor Farm House, Northwick Road, Bristol, South Glos BS35 4HE Delightful countryside property in need of renovation to re-create the quintessential Gloucestershire Farm House

Solve your decorating dilemma at 16 Princess Victoria Street Bristol BS8 4BP

**VIEW FULL DETAILS** http://www.hollismorgan.co.uk/property/23711938/result\_auction

Manor Farm House, Northwick Road, Pilning, South Gloucestershire, BS35 4HE

#### Now in need of Modernisation

Manor Farm is a period house of some character (circa 2,744 sq ft) with natural stone and rendered elevations and a tiled roof standing well back from the road in its own secluded garden.

#### The Opportunity

This house presents a unique opportunity to acquire a very spacious family home of character which, with a little imagination and some up-grading, could become a quintessential Gloucestershire farmhouse. There is room to further extend the property, subject to any necessary planning and other consents thus providing the purchaser with a very large country house in a rural setting in a most convenient and accessible location.

**SOLICITORS** Lorraine D. Stacey, Stanger Stacey and Mason (Solicitors).

Tel: 01993 776491.

VIEWING:

**EVERY WEDNESDAY 1600-1645** 

Total area: approx. 255.0 sq. metres (2744.4 sq. feet)

VIEW FULL DETAILS http://www.hollismorgan.co.uk/property/23568368/result\_auction