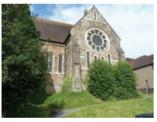

## The Church Building, Woodhill Road, Portishead BS20 7ET

#### Prime development opportunity

A detached non listed Church Building believed to date from circa 1875 set in 0.335 Acres. The church has been vacant since September 2010 when the congregation moved to St Nicholas Church, Nore Road. This large non listed church building is offered with no planning permission and we are not aware of any plans having been submitted in the past. There is a wide range of possibilities including residential development (subject to gaining the necessary planning permissions) where it could be converted to either 2 stunning family houses, 4-6 town houses or alternatively a scheme with 8-12 flats. In addition to this there is scope for circa. 15 off street parking spaces. Alternatively the building would make an excellent Crèche, Day Nursery or similar scheme subject to gaining change of use.