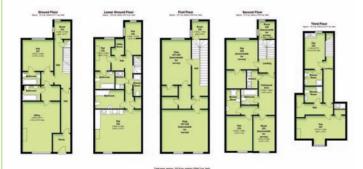

#### The Property

A Freehold Victorian mid terrace investment property arranged as three self contained flats over four floors - comprising: a two bedroom garden level flat with sole use of the rear garden and garage; a one bedroom hall floor flat; One bedroom first floor flat with additional top floor loft/reception room. Please refer to floor plans for layout but each flat has open plan living spaces with modern kitchens and bathrooms – now in need of some basic cosmetic attention.