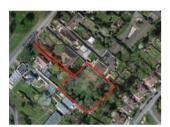

## Overndale House, 192, Overndale Road, Downend, Bristol BS16 2RH

#### **Detached Former Nursing Home**

A large detached period property arranged over four floors set in a generous corner plot. We understand there is huge potential for both the property and the site – subject to gaining the necessary planning permission – Residential conversion/extension, family house or continued use as Care Home or Guest House.

#### History

We are informed the building was used as a nursing home from circa 1980-2000 – we are informed it was vandalized in 2011 and water damage is evident in the rear reception room and basement level.