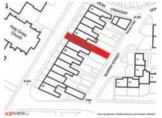

The Warren: Land to the rear of 75 Sea Mills Lane, Stoke Bishop, Bristol BS9 1DR

#### The Plot

Three exclusive building plots with full planning for four bedroom detached dwellings, in a prime residential area of Bristol.

#### **Planning Permission**

Full planning consent was granted subject to conditions on the 13th October 2005, for the erection of three detached dwellings and separate garages.

REFERENCE: 05/02999/F.