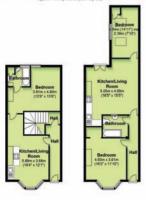

Bathroom
2.15m x 2.05m
(77 x 675)
Hall
Room
4.85m x 4.0:

Freehold And 3 Flats, 38, St. Pauls Road, Clifton, Bristol BS8 1LR