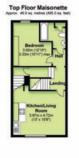

SOLICITORS Mr Mark Griffiths, Henriques Griffiths
Tel: 0117 909 4000.

VIEWING:

EVERY WEDNESDAY 10.30 - 11.15AM

VIEW FULL DETAILS http://www.hollismorgan.co.uk/property/23713057/result\_auction

Top Floor Flat
Approx. 44.4 sq. metres (478.3 sq. feet)

Bathroom
2.15m x 2.05m
(77 x 675)
Hall
Room
4.85m x 4.0:

Freehold And 3 Flats, 38, St. Pauls Road, Clifton, Bristol BS8 1LR