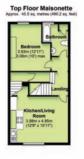

Bathroom
2.15m x 2.05m
(77 x 675)
Hall
Room
4.85m x 4.0:

Freehold And 3 Flats, 38, St. Pauls Road, Clifton, Bristol BS8 1LR

#### Investment/development/break-up

An imposing mid terrace Freehold investment property comprising the first floor balcony flat, second floor flat and top floor flat and one off street parking space – all to be offered for sale as one lot. The ground and basement level maisonette is in separate ownership and is NOT included in the sale.