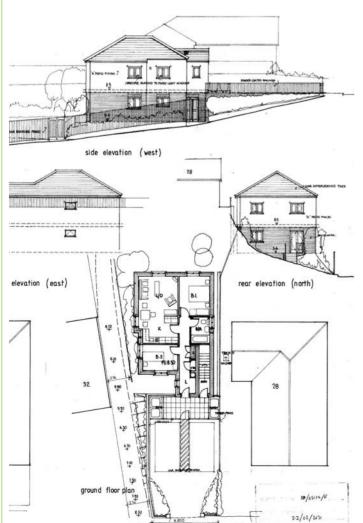

#### **LOT 21 – Guide Price: £40,000+++**

Land @ 30, Callington Road, Brislington, Bristol BS4 5BP A level site with full planning to erect 2 x 2 bedroom flats.

#### Land at 30 Callington Road, Brislington, Bristol BS4 5BP

#### The Plot

A level plot fronting onto Callington Road with full planning to erect 2 x 2 bedroom flats with 2 off street parking spaces.

#### **Planning Permission**

All planning information is available to download with the online legal pack.

DECISION: GRANTED subject to condition(s)

APPLICATION NO: 10/05179/F TYPE OF APPLICATION: Full Planning

DESCRIPTION OF DEVELOPMENT: Erection of 2 no two-

bedroom apartments.

VIEWING:

COMMITTEE/DELEGATION DATE: 25.02.11

SOLICITORS Mr J Rasking , Ocean Lawyers tel: 0117 989 8000. e-mail: j.raskin@oceanhome.co.uk

this site is available for inspection at all times

VIEW FULL DETAILS

PLANNING APPLICATION TYPE: Full Application; DATE REGISTERED: 19th March 2012; APPLICATION NO: 12/01091/FUL; DESCRIPTION OF PROPOSAL: Conversion of existing offices (B1) to 3no. Dwelling houses (C3); STATUS: Granted. All plans available to download with the online legal pack.