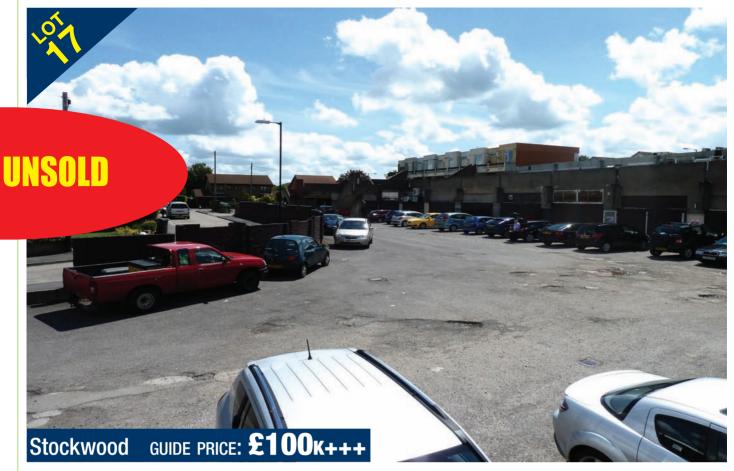

#### LOT 17 - Guide Price: £100.000+++

Land @ 22-40 Harden Road, Stockwood, Bristol BS14 8PW 0.394 acre site with planning for development of 4 detached dwellings.

#### Land at 22-40 Harden Road Stockwood, Bristol BS14 8PW

#### Plot with Full Planning

The site comprises a broadly rectangular hard standing level site extending to approximately 0.159 hectares (0.394 acres).

#### **Planning**

Full Planning Permission was granted on 12th March 2012 for 'development of four detached dwellings, with associated works that include the provision of bin stores, car parking, alteration to the steps to flats to the rear and associated highway works.'