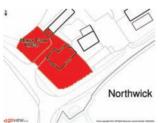

Solve your decorating dilemma at 16 Princess Victoria Street Bristol BS8 4BP

**VIEW FULL DETAILS** http://www.hollismorgan.co.uk/property/23711938/result\_auction

Manor Farm House, Northwick Road, Pilning, South Gloucestershire, BS35 4HE

#### Now in need of Modernisation

Manor Farm is a period house of some character (circa 2,744 sq ft) with natural stone and rendered elevations and a tiled roof standing well back from the road in its own secluded garden.

#### The Opportunity

This house presents a unique opportunity to acquire a very spacious family home of character which, with a little imagination and some up-grading, could become a quintessential Gloucestershire farmhouse. There is room to further extend the property, subject to any necessary planning and other consents thus providing the purchaser with a very large country house in a rural setting in a most convenient and accessible location.