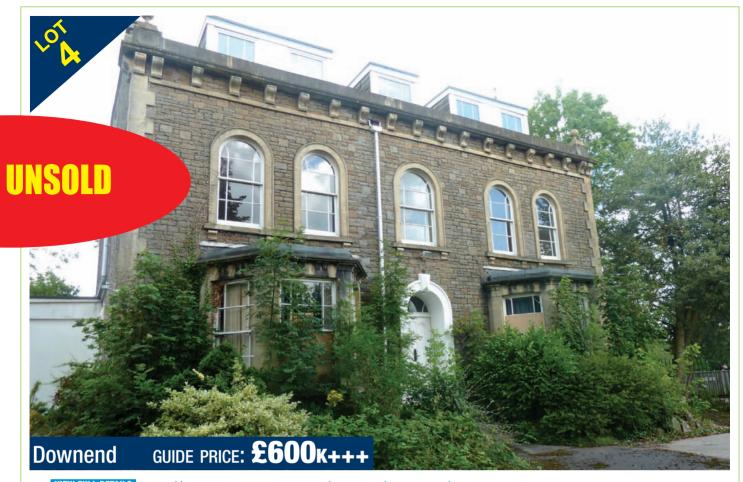

#### **LOT 4 - Guide Price: £600,000+++**

Overndale House, 192 Overndale Road, Downend, Bristol BS16 2RH Substantial period property, with lapsed planning for conversion into 9 flats, and lapsed planning for use as a guest house.

## Overndale House, 192, Overndale Road, Downend, Bristol BS16 2RH

#### **Detached Former Nursing Home**

A large detached period property arranged over four floors set in a generous corner plot. We understand there is huge potential for both the property and the site – subject to gaining the necessary planning permission – Residential conversion/extension, family house or continued use as Care Home or Guest House.

#### History

We are informed the building was used as a nursing home from circa 1980-2000 – we are informed it was vandalized in 2011 and water damage is evident in the rear reception room and basement level.