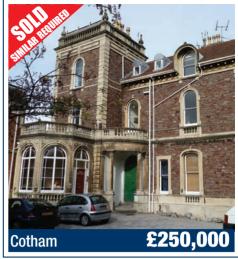

#### **LOT 14 – Guide Price: £375,000+++**

Freehold and 3 Flats, 38, St Pauls Road, Clifton, Bristol, BS8 1LR Three x 1 bedroom flats in a highly sought after area of Clifton.