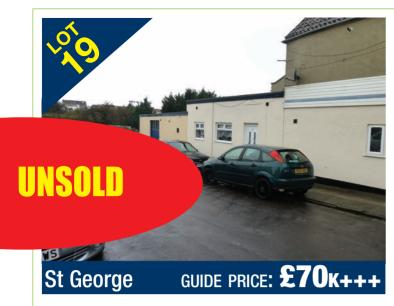

#### **LOT 19 - Guide Price: £70,000+++**

Unit 3 Garfield Road & 80c Bell Hill Road, St George, Bristol BS5 7LU Two single storey units with long term potential to redevelop - current potential income £10,500.

#### Your Design Bristol Ltd

**DEVELOPMENT APPRAISAL** 

tel: 0117 2303838 mob: 0772 2238137

Mr Clive Hall clive@yourdesignbristol.co.uk www.yourdesignbristol.co.uk

Unit 3 Garfield Rd and 80c, Bell Hill Road, St George, Bristol BS5 7LU

#### Development opportunity/ investment

80c Bell Hill Road is a well presented studio flat currently let producing £475 pcm on a AST contract.

Unit 3 Garfield Road is a commercial workshop and is offered vacant but previously let for £400 pcm

#### **Potential**

Whilst offering the potential for an excellent rental return the two properties may offer some long term development potential subject to gaining the necessary consents. Both are single story units and 'Your Design Bristol' has given some opinions on potential developments schemes, subject to obtaining planning permission.