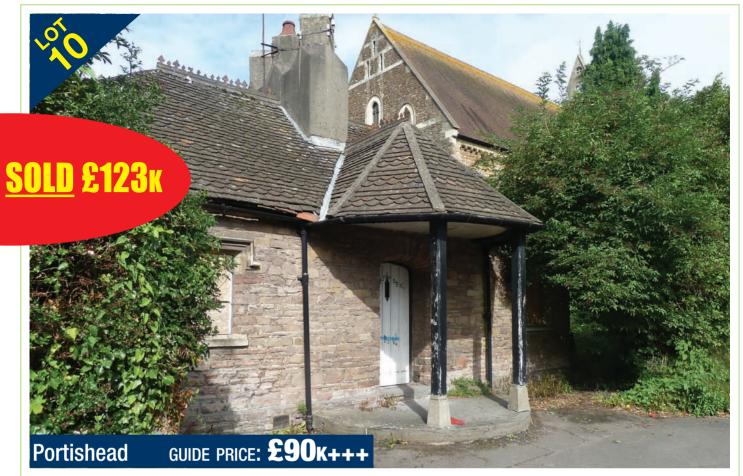

## The Lodge House, 1 Woodhill Road, Portishead BS20 7ET

#### Prime opportunity

The Lodge House is a Grade II listed former toll house constructed in the early 20th Century to serve the Lake Grounds area. Set in 0.066 acres it is now requiring full renovation but has the potential to make a fine home on one of the most sought after roads in Portishead.

We understand the was Lodge most recently let in 2008 but has been vacant since – we are informed there are copies of tenancy agreements dating back to October 1990 showing a history of residential use.

We would suggest the property is ideally suited for a renovation (Plus extension subject to PP) to create an imposing detached two/three bedroom bungalow with parking and gardens with a finishd value of circa £250k.