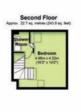

#### The Property

A Freehold Victorian mid terrace investment property arranged as three self contained flats over four floors comprising: a two bedroom garden level flat with sole use of the rear garden and outside store; a one bedroom hall floor flat; and a one bedroom first floor flat with additional top floor loft/reception room. Please refer to floor plans for layout but each flat has open plan living spaces with modern kitchens and bathrooms - now in need of some basic cosmetic attention.

#### **Estimated Values**

We would suggest the estimated value of each individual apartment in good decorative order is (dependant on gaining separate leases):

#### POTENTIAL INCOME/VALUES

| TOTAL                | £21.900pa              | £385.000                |  |
|----------------------|------------------------|-------------------------|--|
| Top floor maisonette | £650 pcm £125          |                         |  |
| Gall floor flat      | £525 pcm               | £110,000                |  |
| Garden Flat          | £650 pcm               | £150,000                |  |
|                      | POTENTIL RENTAL INCOME | ESTIMATED RE-SALE VALUE |  |