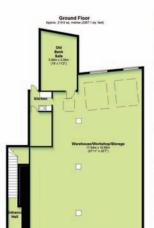

# Bristol BS11 9AD **High yielding receivership sale**

10 Gloucester Road, Avonmouth,

A large period building arranged as multiple bedsits/studios capable of producing up to £43,000 per annum. The property provides low cost accommodation for both local workers and long term tenants with a combination of self contained units and bedrooms with communal kitchen and bathrooms.

# The state of the s

Total area: approx. 345.0 m; melon; (3718.7 m; feet)

#### SPECIAL VIEWING ARRANGEMENTS

Viewings will be conducted for Lots 3, 4, 5 and 6 together, commencing 22nd August. We would be grateful if you could arrive promptly at 14:00 at 10 Gloucester Road from where interested parties will be lead to view all four properties — on this occasion there will be no alternative viewing times.