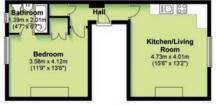

SOLICITORS Mr Mark Griffiths, Henriques Griffiths
Tel: 0117 909 4000.

VIEWING:

EVERY WEDNESDAY 10.30 - 11.15AM

VIEW FULL DETAILS http://www.hollismorgan.co.uk/property/23713057/result\_auction

Top Floor Flat
Approx. 44.4 sq. metres (478.3 sq. feet)

Bathroom
2.15m x 2.05m
(77 x 675)
Hall
Room
4.85m x 4.0:

Freehold And 3 Flats, 38, St. Pauls Road, Clifton, Bristol BS8 1LR