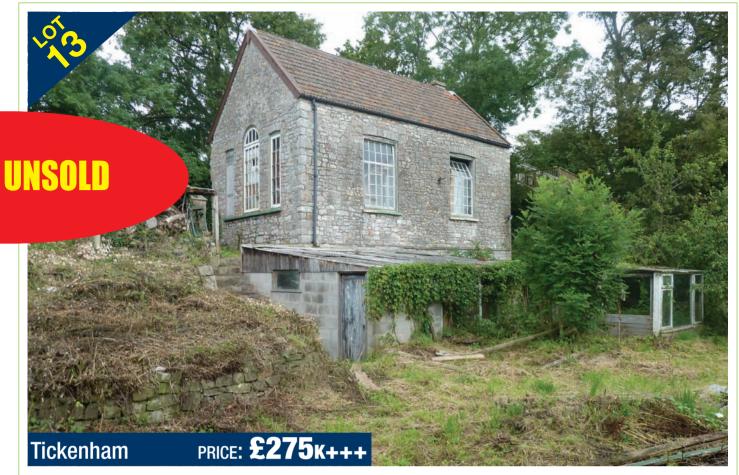

#### LOT 13 - Guide Price: £275.000+++

25 The Chapel, Tickenham Hill, Tickenham, N Somerset BS21 6SH A unique opportunity to acquire an historic stone built chapel with Planning Permission to convert into a "Grand Designs" style property.

#### The Chapel, Tickenham Hill, BS21 6SH

#### 'Grand Designs'

#### The Opportunity

This is an unique opportunity to acquire a fine and historic stone built chapel with ecclesiastical origins providing that desirable and not easily found opportunity – a large open space in which to create a spectacular home to your own specification. The building stands well above the road and has imposing arched windows and two existing floors to create ideal living accommodation. Located on the southern slopes of Tickenham Hill and set in its own grounds the property has glimpses through trees in the Rousseau style to the open countryside beyond. In addition there is a large garden shed, a lean-to and a garage on the site as part of the main redevelopment scheme.

#### **Planning Permission**

Full planning permission granted for conversion and extension of disused Chapel and outbuildings into private dwelling and workspace. The planning will result in a two storey, three bedroom family home with a separate live/work space. APPLICATION: 12/P/0174/F.