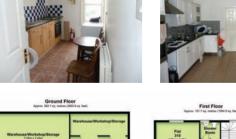

#### The Property

A Freehold Victorian mid terrace investment property arranged as three self contained flats over four floors - comprising: a two bedroom garden level flat with sole use of the rear garden and garage; a one bedroom hall floor flat; One bedroom first floor flat with additional top floor loft/reception room. Please refer to floor plans for layout but each flat has open plan living spaces with modern kitchens and bathrooms – now in need of some basic cosmetic attention.

# The state of the s

Total area: approx. 345.0 m; melon; (3718.7 m; feet)