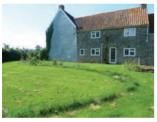

Solve your decorating dilemma at 16 Princess Victoria Street Bristol BS8 4BP

**VIEW FULL DETAILS** http://www.hollismorgan.co.uk/property/23711938/result\_auction

Manor Farm House, Northwick Road, Pilning, South Gloucestershire, BS35 4HE

#### Now in need of Modernisation

Manor Farm is a period house of some character (circa 2,744 sq ft) with natural stone and rendered elevations and a tiled roof standing well back from the road in its own secluded garden.

#### The Opportunity

This house presents a unique opportunity to acquire a very spacious family home of character which, with a little imagination and some up-grading, could become a quintessential Gloucestershire farmhouse. There is room to further extend the property, subject to any necessary planning and other consents thus providing the purchaser with a very large country house in a rural setting in a most convenient and accessible location.