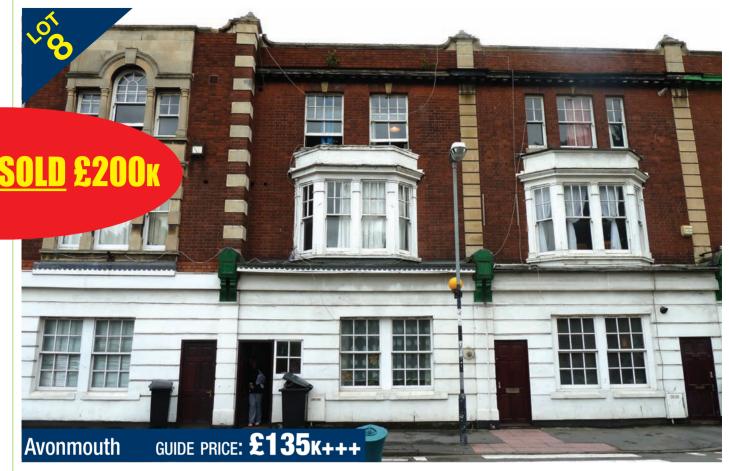

#### LOT 8 - Guide Price: £135,000+++

259-261 Avonmouth Road, Avonmouth, Bristol BS11 9EN A large period building arranged as 2 & 3 bedroom flats.

SOLICITORS Philip Collis TLT LLP,

Tel: 0117 917 7977. e: philip.collis@tltsolicitors.com

VIEWING:

VIEW FULL DETAILS http://www.hollismorgan.co.uk/property/23582237/result\_auction

259-261 Avonmouth Road, Avonmouth, Bristol BS11 9EN

#### High yielding receivership sale

A large period building arranged as multiple bedsits/ studios capable of producing up to £29,000 per annum. The property provides low cost accommodation for both local workers and long term tenants with a combination of self contained units and bedrooms with communal kitchen and bathrooms.

#### **Annual Income**

\*\*\* PARTIALLY LET \*\*\*\* Currently producing £27,840 per annum. Please refer to schedule of accommodation and tenants on our website.

#### SPECIAL VIEWING ARRANGEMENTS

Viewings will be conducted for Lots 3, 4, 5 and 6 together, commencing 22nd August. We would be grateful if you could arrive promptly at 14:00 at 10 Gloucester Road from where interested parties will be lead to view all four properties – on this occasion there will be no alternative viewing times.

SOLICITORS Philip Collis TLT LLP,

Tel: 0117 917 7977. e: philip.collis@tltsolicitors.com