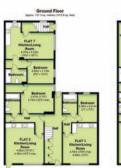

## Freehold and 3 x Flats, 15 Dean Lane, Southville, Bristol BS3 1DB

#### The Property

A Freehold Victorian mid terrace investment property arranged as three self contained flats over four floors - comprising: a two bedroom garden level flat with sole use of the rear garden and garage; a one bedroom hall floor flat; One bedroom first floor flat with additional top floor loft/reception room. Please refer to floor plans for layout but each flat has open plan living spaces with modern kitchens and bathrooms – now in need of some basic cosmetic attention.

# GROUND FLOOR