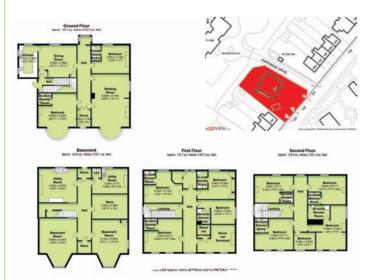

## Overndale House, 192, Overndale Road, Downend, Bristol BS16 2RH

#### **Detached Former Nursing Home**

A large detached period property arranged over four floors set in a generous corner plot. We understand there is huge potential for both the property and the site – subject to gaining the necessary planning permission – Residential conversion/extension, family house or continued use as Care Home or Guest House.

#### Historical Planning 1

DATE: 25th January 2001 REFERENCE: 01 / 00285 / F

PROPOSAL: Change of use of nursing home to three-bed flat at ground and basement and 8 no. self-contained bedsits on first and second floors – GRANTED,

#### **Historical Planning 2**

DATE - 16th July 2002

REFERENCE - 02 / 02594 / F

PROPOSAL - Change of use from a nursing home to a guest house (Use class C1) - GRANTED.

SOLICITORS Judith Hardaker. Farrells