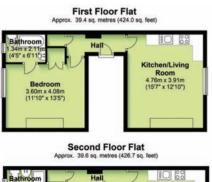

#### Investment/development/break-up

An imposing mid terrace Freehold investment property comprising the first floor balcony flat, second floor flat and top floor flat and one off street parking space – all to be offered for sale as one lot. The ground and basement level maisonette is in separate ownership and is NOT included in the sale.