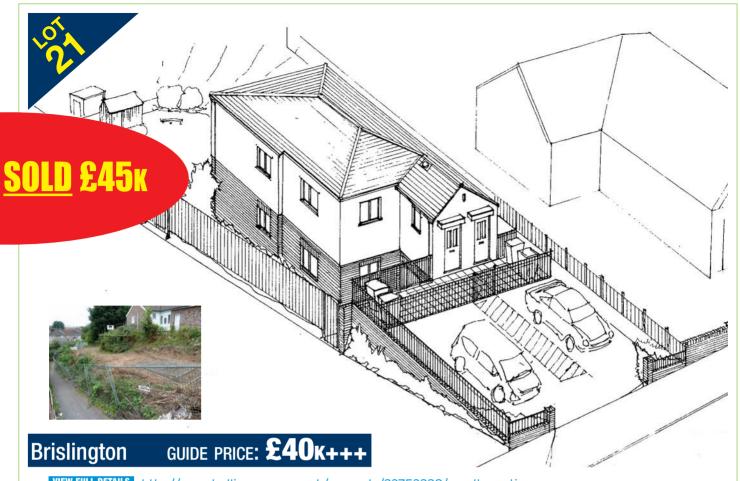

#### **LOT 21 – Guide Price: £40,000+++**

Land @ 30, Callington Road, Brislington, Bristol BS4 5BP A level site with full planning to erect 2 x 2 bedroom flats.

#### Land at 30 Callington Road, Brislington, Bristol BS4 5BP

#### The Plot

A level plot fronting onto Callington Road with full planning to erect 2 x 2 bedroom flats with 2 off street parking spaces.

#### **Planning Permission**

All planning information is available to download with the online legal pack.

DECISION: GRANTED subject to condition(s)

APPLICATION NO: 10/05179/F TYPE OF APPLICATION: Full Planning

DESCRIPTION OF DEVELOPMENT: Erection of 2 no two-

bedroom apartments.

VIEWING:

COMMITTEE/DELEGATION DATE: 25.02.11

SOLICITORS Mr J Rasking , Ocean Lawyers tel: 0117 989 8000. e-mail: j.raskin@oceanhome.co.uk

this site is available for inspection at all times

VIEW FULL DETAILS

PLANNING APPLICATION TYPE: Full Application; DATE REGISTERED: 19th March 2012; APPLICATION NO: 12/01091/FUL; DESCRIPTION OF PROPOSAL: Conversion of existing offices (B1) to 3no. Dwelling houses (C3); STATUS: Granted. All plans available to download with the online legal pack.