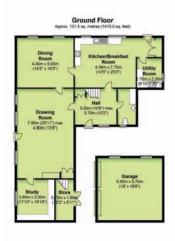

#### The Property

A Freehold Victorian mid terrace investment property arranged as three self contained flats over four floors - comprising: a two bedroom garden level flat with sole use of the rear garden and garage; a one bedroom hall floor flat; One bedroom first floor flat with additional top floor loft/reception room. Please refer to floor plans for layout but each flat has open plan living spaces with modern kitchens and bathrooms – now in need of some basic cosmetic attention.

#### **Estimated Values**

We would suggest the estimated value of each individual apartment in good decorative order is (dependant on gaining separate leases):

#### POTENTIAL INCOME/VALUES

| TOTAL                | £22,200pa              | £385.000                |  |
|----------------------|------------------------|-------------------------|--|
| Top floor maisonette | £675 pcm               | £125,000                |  |
| Gall floor flat      | £525 pcm               | £110,000                |  |
| Garden Flat          | £650 pcm               | £150,000                |  |
|                      | POTENTIL RENTAL INCOME | ESTIMATED RE-SALE VALUE |  |