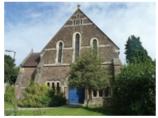

## The Church Building, Woodhill Road, Portishead BS20 7ET

#### Prime development opportunity

A detached non listed Church Building believed to date from circa 1875 set in 0.335 Acres. The church has been vacant since September 2010 when the congregation moved to St Nicholas Church, Nore Road. This large non listed church building is offered with no planning permission and we are not aware of any plans having been submitted in the past. There is a wide range of possibilities including residential development (subject to gaining the necessary planning permissions) where it could be converted to either 2 stunning family houses, 4-6 town houses or alternatively a scheme with 8-12 flats. In addition to this there is scope for circa. 15 off street parking spaces. Alternatively the building would make an excellent Crèche, Day Nursery or similar scheme subject to gaining change of use.