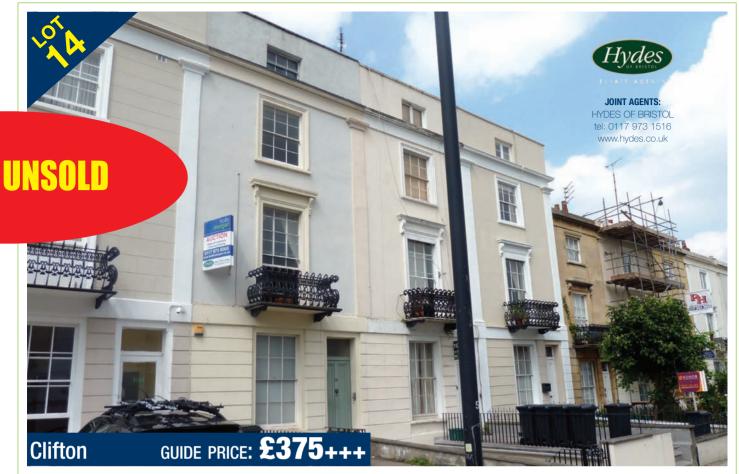

#### **LOT 14 – Guide Price: £375,000+++**

Freehold and 3 Flats, 38, St Pauls Road, Clifton, Bristol, BS8 1LR Three x 1 bedroom flats in a highly sought after area of Clifton.

#### Investment/development/break-up

An imposing mid terrace Freehold investment property comprising the first floor balcony flat, second floor flat and top floor flat and one off street parking space – all to be offered for sale as one lot. The ground and basement level maisonette is in separate ownership and is NOT included in the sale.

#### Potential Rental Income

Craig Still of Clifton Rentals comments: "In my opinion both 1st and 2nd floor flats should be achieving between £725 and £750 pcm with the parking space adding an additional £25 pcm. Both flats need minimal redecorating. The top floor flat however now requires full refurbishment, once works are complete the flat would achieve between £725 and £750 pcm".

| TOTAL         | £1,825pcm £2,250+£50    | = £27,000 pa                       |
|---------------|-------------------------|------------------------------------|
| Top floor     | £675 pcm (£725-750)     | 1 YEAR AST: TERMINATES AUGUST 2013 |
| Second floor  | £525 pcm (£725-750+£25) | ROLLING AST: 2 MONTHS NOTICE       |
| First Floor   | £625 pcm (£725-750+£25) | ROLLING AST: 2 MONTHS NOTICE       |
|               | RENTAL INCOME/POTENTIAL | CONTRACT INFORMATION               |
| RENTAL INCOME |                         |                                    |

SOLICITORS Mr Hugh Feeny, Farrells

Tel: 0117 944 4664. e-mail: hughfeeny@farrells.co.uk

VIEWING: EVERY THURSDAY 12.00-12.45 PM

VIEW FULL DETAILS http://www.hollismorgan.co.uk/property/23629486/result\_auction